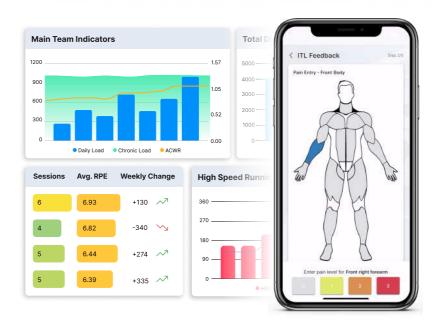

## **Load Tracking**

Innovative digital platform for tracking player load, based on subjective assessment with a focus on preventing sports injuries.

#### **Internal Training Load**

- · Performance profile during competition
- · Monitoring of athlete's wellness status before matches
- Monitoring of subjective assessment of load after matches
- Health status monitoring during the tournament